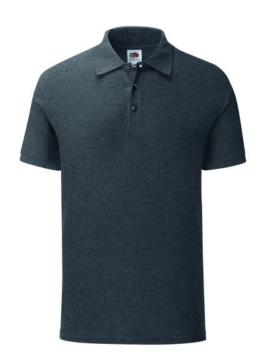

# **Basic informations**

Size: 2XL

Color: Dark ash gray

# Specification

The Fruit of The Loom Iconic Polo men's polo shirt with short sleeves is a dark ash gray made from a combination of 65% polyester and 35% cotton, 180gm/m2, with a label that can be easily removed by hand, with a modern cut. On the cut there are 3 buttons in the color of the shirt, and on both sides of the bottom edge of the shirt there are small cuts. Branding: flock, flex, embroidery. Quantity in package: 1 Piece.