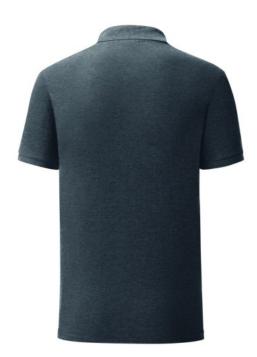

# Specification

The Fruit of The Loom Iconic Polo men's polo shirt with short sleeves is a dark ash gray made from a combination of 65% polyester and 35% cotton, 180gm/m2, with a label that can be easily removed by hand, with a modern cut. On the cut there are 3 buttons in the color of the shirt, and on both sides of the bottom edge of the shirt there are small cuts. Branding: flock, flex, embroidery. Quantity in package: 1 Piece.