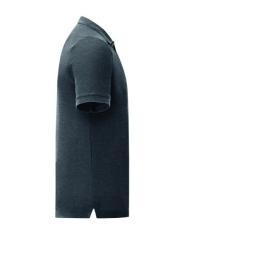

# Specification

The Fruit of The Loom Iconic Polo men's polo shirt with short sleeves is a dark ash gray made from a combination of 65% polyester and 35% cotton, 180gm/m2, with a label that can be easily removed by hand, with a modern cut. On the cut there are 3 buttons in the color of the shirt, and on both sides of the bottom edge of the shirt there are small cuts. Branding: flock, flex, embroidery. Quantity in package: 1 Piece.